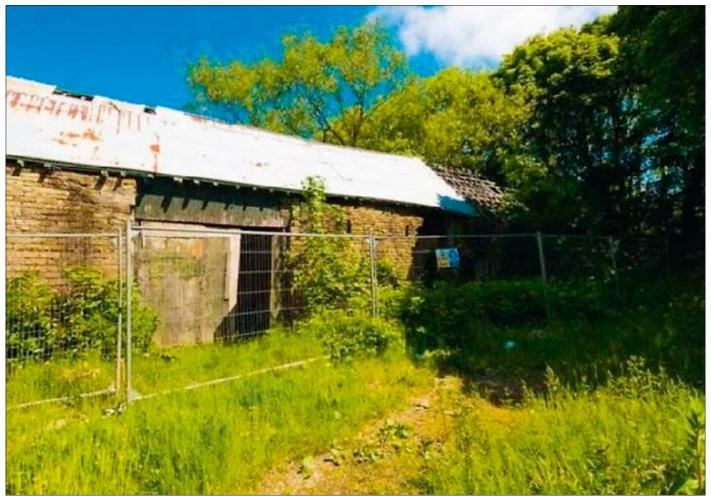

## Feltons Farm Barn, 30 Elmers Green, Skelmersdale, WN8 6SB \*GUIDE PRICE £90,000+

 Characterful barn with listed building planning consent to provide two separate dwellings.

Description A characterful barn which has been granted listed building planning consent to develop to provide two separate dwellings with approximately 3000 square feet of potential living space (with the floor space for each property to be divided 60/40) The proposed properties will provide extensive living space to include living, kitchen and dining areas along with three good sized bedrooms with bathroom and en-suite facilities. The property rests amongst private grounds.