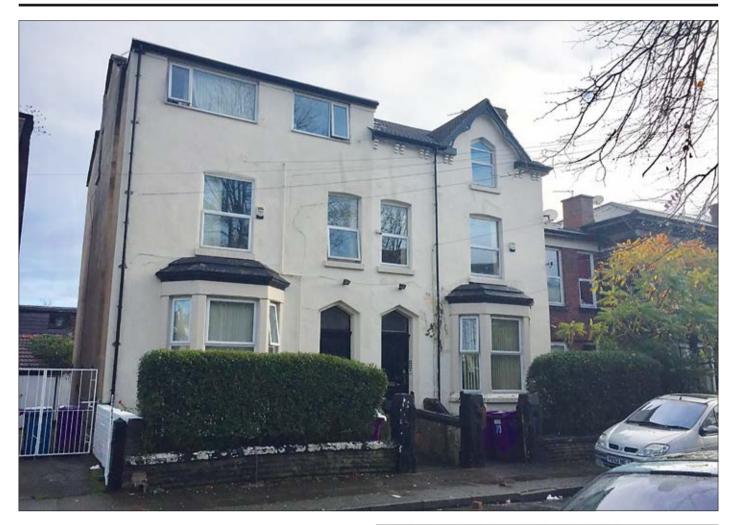

## 30/32 Balmoral Road, Fairfield, Liverpool L6 8NF \*GUIDE PRICE £300,000+

## • A 15 bed HMO Investment Opportunity currently producing £45,600 per annum.

**Description** The property comprises a pair of three storey plus basement semi-detached properties which have both been converted to provide a total of 15 letting rooms/bedsits. The property is currently fully let by way of Assured Shorthold Tenancies producing a rental income of approximately £45,600 per annum. The properties are both fully HMO compliant and benefit from double glazing, central heating and gardens.

Situated Fronting Balmoral Road off Prescot Road and Sheil Road in a popular and well established residential location, within close proximity to Newsham Park, local amenities, schooling and approximately 3 miles from Liverpool city centre.