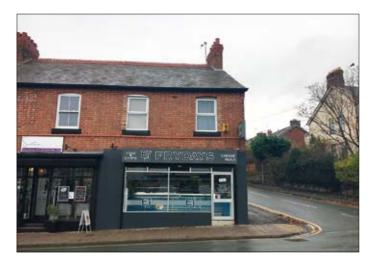

## 37 Church Street, Frodsham WA6 6PN \*GUIDE PRICE £100,000+

**Description** A mixed use end terraced property providing a ground floor retail unit currently trading as 'Ei Frydays' and storage accommodation above. The property is currently let producing £18,200 per annum with approximately 10 months remaining on the lease.

Situated Off Church Street (B5152) within close proximity to local amenities and Frodsham railway station.

Ground Floor Main sales area. Rear room, WC

First Floor Storage rooms.

Not to scale. For identification purposes only