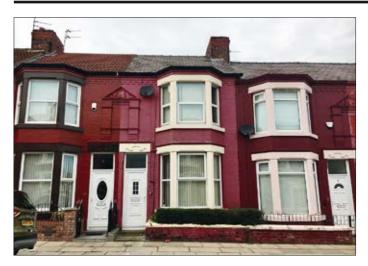

## 7 Denebank Road, Liverpool L4 2SY GUIDE PRICE £55,000–£65,000

 Residential investment producing £5,100pa. Double glazing. Central heating.

**Description** A three bedroomed middle terraced property currently let by way of an Assured Shorthold Tenancy at a rental of  $\mathfrak{L}5,100$  per annum. The property benefits from double glazing and central heating. The property has been newly refurbished within the last two years.

**Ground Floor** Hall, Front Living Room, Rear Dining Room, Kitchen.

First Floor Three Bedrooms, Bathroom/WC

Outside Yard, Outhouse.

**EPC** Rating D