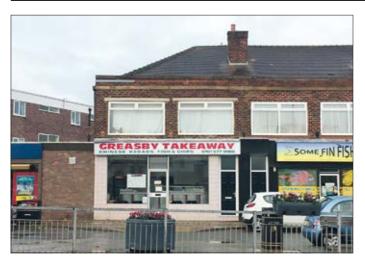

## 227 Greasby Road, Greasby, Wirral, Merseyside CH49 2PG \*GUIDE PRICE £80,000+

• Mixed use property currently producing £13,000 per annum. Double glazing.

Description A mixed use property currently producing £13,000 per annum providing a ground floor retail unit currently trading as 'Greasby takeaway' together with a one bedroomed flat above which is accessed via a separate front entrance. The property benefits from double glazing.

Situated On a main road position fronting Greasby Road (B5139) which is off the Upton by Pass.

Ground Floor Main sales area. Rear room, WC

First Floor Flat Lounge, Kitchen, Bedroom, Bathroom/WC

however, whenever and wherever arisina.