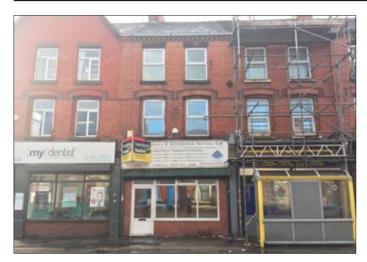

## 198 Picton Road, Wavertree, Liverpool L15 4LL \*GUIDE PRICE £70,000+

• Three storey mid terrace comprising a ground floor retail unit with self contained offices above. Double glazing. Central heating. Electric steel roller shutters. Security alarm, shared front entrance. Suitable for a number of uses subject to gaining the necessary consents.

**Description** A three storey middle terrace property comprising a ground floor retail unit with self contained offices above. Suitable for a number of uses including conversion of the upstairs to provide a two/ three bed self contained flat, subject to any necessary consents. The property benefits from double glazing, central heating, electric steel roller shutters, a security alarm and a shared front entrance.

**Ground Floor Shop** Main Sales area, two Rear rooms, Kitchen, WC

First Floor Front office, Rear room, WC, Kitchen.

Second Floor Two Rooms.

Outside Yard to the rear.

**EPC** Rating Shop D Flat D