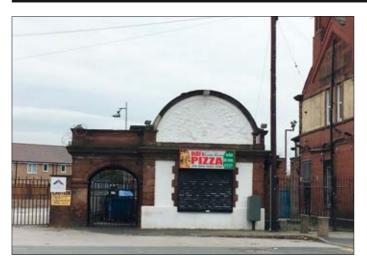

## 176 Rice Lane, Liverpool L9 1DG \*GUIDE PRICE £40,000+

 Commercial investment producing £6,000 per annum. All fixtures and fittings included. Double glazing. Steel roller shutters. Rear yard. Parking.

**Description** A ground floor retail until currently let as a fast food take away by way of a renewed 15 Year Lease producing  $\mathfrak{L}6,000$  per annum. The property will be sold to include all fixtures and fittings and benefits from double glazing, steel roller shutters, rear yard and parking.