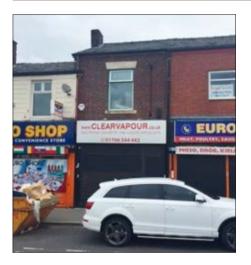

## 17a Oldham Road, Rochdale, Lancashire OL16 1UA \*GUIDE PRICE £70,000+

ON BEHALE OF RECEIVERS

## • Two storey property comprising a ground floor retail unit with one bedroom flat. Roller shutters. Double glazing.

**Description** A vacant two storey property comprising a ground floor retail unit together with a one bed flat above, accessed via a separate rear entrance. The property would be suitable for a number of uses, subject to any necessary consents. The property benefits from roller shutters and double glazing. The potential rental income when fully let is in excess of £9,000 per annum.

Not to scale. For identification purposes only

Situated Fronting Oldham Road within walking distance to Rochdale town entre and local amenities as well as Tram and Railway Stations.

Ground Floor Retail Unit Main Sales Area, Kitchen, WC