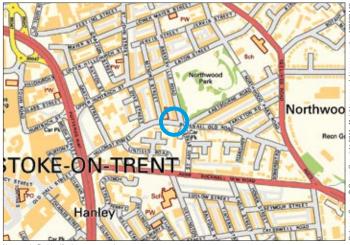

Not to scale. For identification purposes only

Situated In the residential area of Bucknall Old Road approximately 3 miles north of Stoke city centre and close to Hanley town centre. The property overlooks Northwood Park.