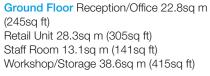

bught after location
be. The surrounding area ential in character and resation area.

Store Room 1
26.5sq m (286sq ft)
Store Room 2
22.3sq m (240sq ft)

Ground Floor Rece

**Basement** Cellar

Not to scale. For identification purposes only