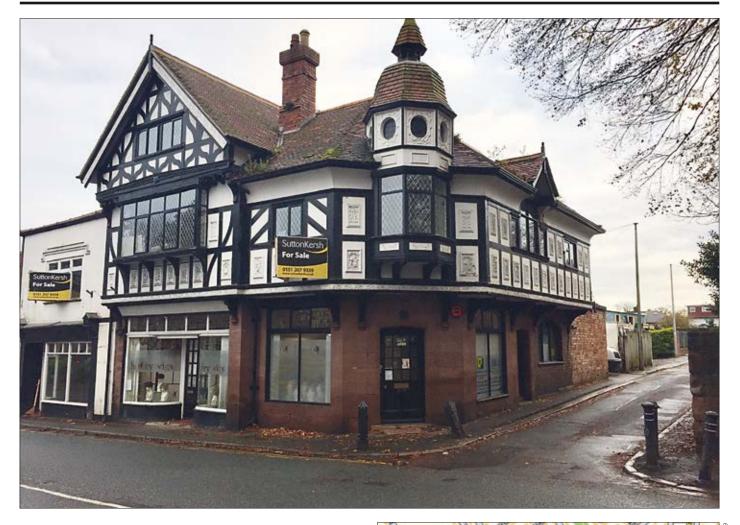

## 28a-28d Gateacre Brow, Gateacre, Liverpool L25 3PB \*GUIDE PRICE £200.000+

 A three storey Grade II listed property wth retail units, offices, and a car park to the rear.

Description A substantial Freehold Grade II listed two/three storey property plus cellar dating from circa 1897. The property comprises a mixture of retail units to the ground floor and office accommodation to the first and second floors. There is a car park and yard to the rear. The ground floor plus cellar is currently let by way of a renewed 3 year Lease to Hair Fairy Wigs from August 2014 producing a rental income of £9750.00 per annum. The upper floors would be suitable for residential conversion to provide self contained flats, subject to any relevant planning consents.

Situated On the corner of Gatacre Brow and Sandfield Road in a sought after location within Gateacre Village. The surrounding area is predominantly residential in character and is a designated conversation area.