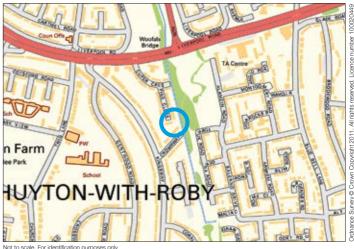

Situated Off Cuper Crescent which in turn is off Liverpool Road (A57) in a popular and well established residential location close to Huyton Village amenities, Old Swan amenities and approximately 7 miles from Liverpool city centre.