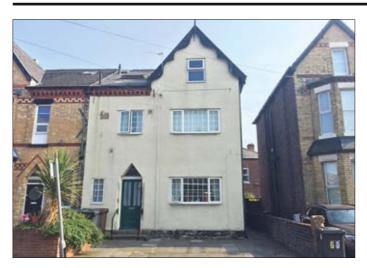

## 62 Cambridge Road, Seaforth, Liverpool L21 1EY \*GUIDE PRICE £100,000+

Residential investment producing £14,950 per annum.
Double glazing. Central heating.

Description A three storey semi detached property converted to provide three two bedroomed self contained flats, all of which are currently let by way of Assured Shorthold Tenancies holding over producing £14,950 per annum. The property is in good condition throughout and benefits from double glazing, central heating and off road parking for two cars.