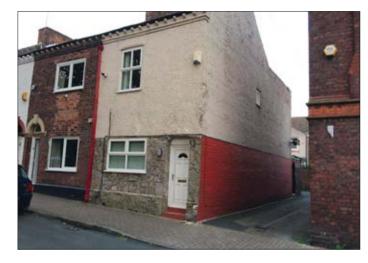

## 105 Cholmondeley Street, Widnes, Cheshire WA8 0EL \*GUIDE PRICE £35,000-£40,000

## • Three bed end terrace. Double glazing. Central heating.

**Description** A vacant three bedroom end terrace benefiting from double glazing and central heating. Following modernisation the property would be suitable for investment purposes. The potential rental income is in excess of £6000 per annum.

Not to scale. For identification purposes only

Situated Off Irwell Street off Mersey Road in a popular and well established residential location within close proximity to Widnes town centre.

Ground Floor Vestibule, Living Room, Dining Room, Kitchen