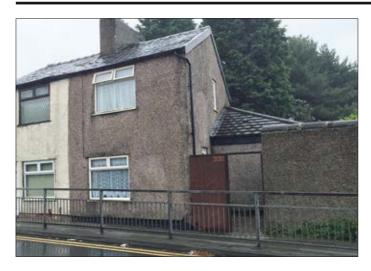

## 215 Dragon Lane, Whiston, Prescot, Merseyside L35 3QX \*GUIDE PRICE £50,000-£60,000

 A two/three bed semi-detached property. Double glazing. Central heating. Good condition.

Description A two/three bedroomed semi-detached property which has recently been refurbished and benefits from double glazing, central heating, a new kitchen, carpeting and an ensuite WC in the rear bedroom. The property would be suitable for immediate occupation or investment purposes to three doctors/nurses with a potential rental income of £11,700 per annum.