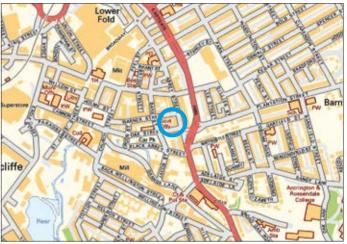

Not to scale. For identification purposes only

Situated At the junction of Abbey Street and Warner Street in the town centre. Abbey Street runs parallel with Eastgate which is a main road running through Accrington town. The surrounding are provides a mix of retail, leisure and residential properties.