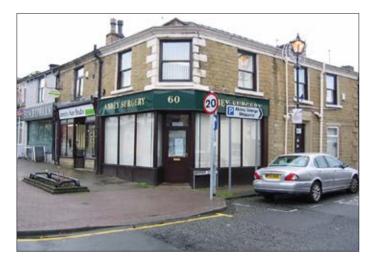

## 60 Abbey Road & 1 Warner Street, Accrington, Lancashire BB5 1HN <sup>\*</sup>GUIDE PRICE £50,000–£60,000

## • Two storey corner property trading as 'Abbey Road Surgery'. Total area approximately 121.80 sqm.

**Description** A two storey corner property which is trading as 'Abbey Road Surgery'. There are tenants in occupation however we do not have details of the tenancy or rental income. The total area extends to approximately 121.80 sqm.

Not to scale. For identification purposes only

Situated At the junction of Abbey Street and Warner Street in the town centre. Abbey Street runs parallel with Eastgate which is a main road running through Accrington town. The surrounding are provides a mix of retail, leisure and residential properties.