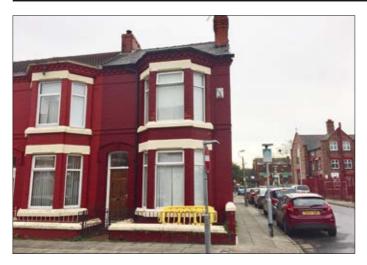

## 13 Snaefell Avenue, Liverpool L13 7HA \*GUIDE PRICE £60,000+

• Residential investment producing £6120 per annum. Double glazing. Central heating.

**Description** A three bedroomed end terraced property benefiting from double glazing and central heating. The property is currently let by way of an Assured Shorthold tenancy at a rental of £6,120 per annum.

Situated Off West Derby Road in a popular and well established location within close proximity to local amenities and approximately 4 miles from Liverpool city centre.

Ground Floor Hall, Two Reception Rooms, Kitchen, Utility Room.

First Floor Three Bedrooms, Bathroom/WC

Outside Yard to Rear.

**EPC** Rating E