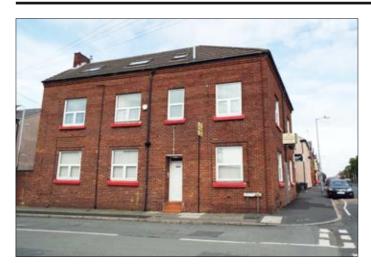

## Flat 1, 11 Peel Road, Bootle, Merseyside L20 4RL \*GUIDE PRICE £25,000+

• One bed self contained flat. Double glazing and electric heating. Currently producing £3,600 per annum.

**Description** A ground floor one bedroomed flat within a converted detached three storey property currently let by way of an Assured Shorthold Tenancy at a rental of £3,600 per annum. The property benefits from double glazing and electric heaters.

Ground Floor Main Entrance Hallway Flat Hall, lounge, Kitchen, Bedroom, Bathroom/WC Outside Communal Yard.

**Note** Please note the buyer's fee for this property is £625+vat.