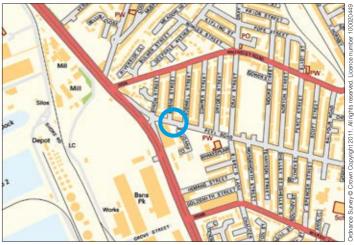

Not to scale. For identification purposes only

Situated Off Boswell Street which in turn is off Knowsley Road within close proximity to local amenities, schooling and transport links approximately 4 miles from Liverpool city centre.