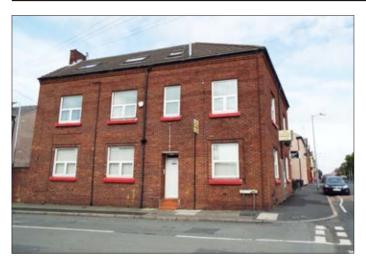

## Flat 2, 11 Peel Road, Bootle, Merseyside L20 4RL GUIDE PRICE £25,000+

• One bed self contained flat. Double glazing and electric heating. Currently producing £3,600 per annum.

**Description** A ground floor one bedroomed flat within a converted three storey property and currently let by way of an Assured Shorthold Tenancy at a rental of £3,600 per annum. The property benefits from double glazing and electric heaters.

**Ground Floor Main Entrance** Hallway Flat Hall, lounge, Kitchen, Bedroom, Bathroom/WC

Outside Communal Yard to the rear.

Note We have been advised that the tenant has expressed an interest in extending their tenancy agreement for a further 6 months.