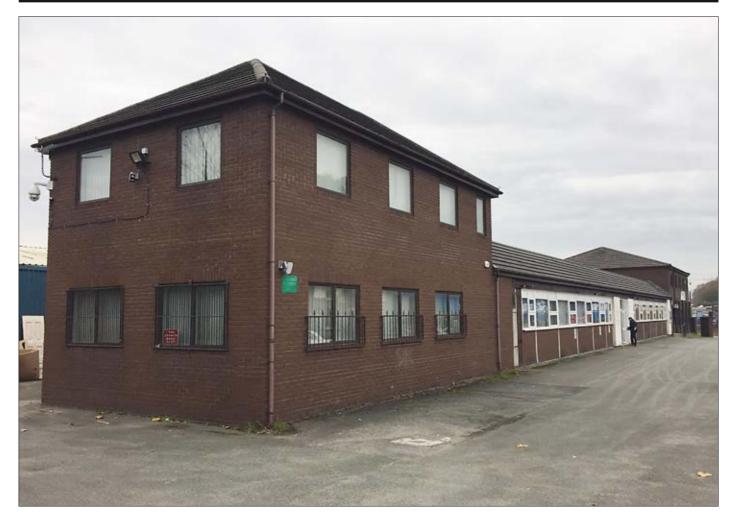

**Description** A part single/part two storey detached property providing three self contained office blocks. One part is currently let on a month to month basis at a rental of  $\Omega$ 19,200 per annum to Scully Solicitors. Two are currently vacant and suitable for immediate let ideally for a Call Centre Operation or other traditional office uses. The office are well presented, carpeted and cabled throughout together with suspended ceilings with fluorescent lighting. There is central heating (not tested) and aircon. If the property was fully let the potential rental income is in excess of  $\Omega$ 39,500 per annum.

**Situated** Fronting and set back from Sutton Road in an established location within close proximity to St. Helens Junction Train Station and the A570 Link Road to the M62.

**Ground Floor Right Hand Side** Two Floors of offices to include a Conference Room, Kitchen and Ladies & Gents WCs.

**Middle Section** Ground floor providing several offices, large meeting room, WCs.

**Left Hand Section** Two floors of several offices and one main meeting room to the first floor.

Outside Parking for approximately 40 cars.