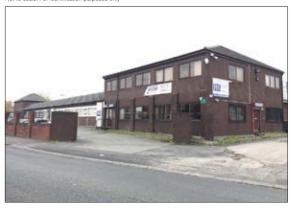

**Description** A part single/part two storey detached property providing three self contained office blocks. One part is currently let on a month to month basis at a rental of  $\Omega$ 19,200 per annum to Scully Solicitors. Two are currently vacant and suitable for immediate let ideally for a Call Centre Operation or other traditional office uses. The office are well presented, carpeted and cabled throughout together with suspended ceilings with fluorescent lighting. There is central heating (not tested) and aircon. If the property was fully let the potential rental income is in excess of  $\Omega$ 39,500 per annum.

**Situated** Fronting and set back from Sutton Road in an established location within close proximity to St. Helens Junction Train Station and the A570 Link Road to the M62.

**Ground Floor Right Hand Side** Two Floors of offices to include a Conference Room, Kitchen and Ladies & Gents WCs.

**Middle Section** Ground floor providing several offices, large meeting room, WCs.

**Left Hand Section** Two floors of several offices and one main meeting room to the first floor.

Outside Parking for approximately 40 cars.