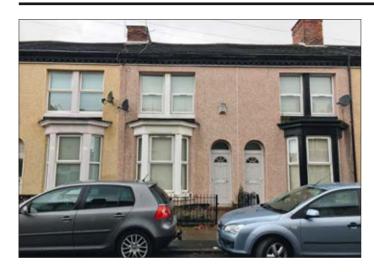

## 45 Tennyson Street, Bootle, Merseyside L20 4LE \*GUIDE PRICE £30,000-£35,000

 A vacant two bedroom mid terrace. Double glazing. Central heating.

**Description** A two bedroomed middle terraced property benefiting from double glazing and central heating. Following modernisation the property would be suitable for investment purposes.