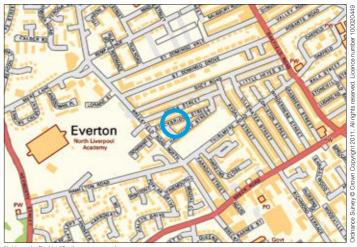

Not to scale. For identification purposes only

Situated Off Breckfield Road North in a popular and well established residential location within close proximity to local amenities and approximately 3 miles from Liverpool city centre.