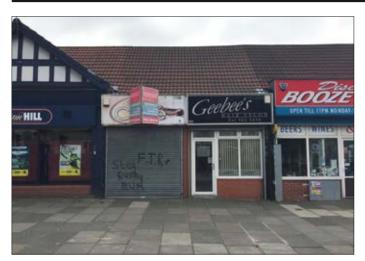

## 88/88a Linacre Lane, Bootle, Merseyside L20 6AH \*GUIDE PRICE £25,000-£30,000

 Two separate ground floor lock up retail units. Electric roller shutters. Double glazing.

Description Two separate ground floor lock up retail units benefiting from electric roller shutters and double glazing. One of the units is currently vacant and previously traded as a Cafe and one is currently being used as a Hairdressing however will be sold with vacant possession. Alternatively, the property could be put back to provide one good sized retail unit, subject to any necessary consents. The potential rental income when both let is in excess of £8000.00 per annum.