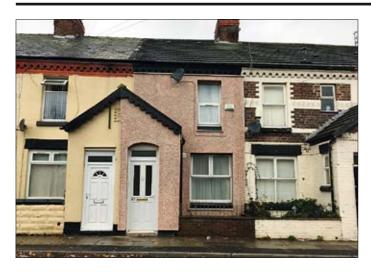

## 87 Gray Street, Bootle, Merseyside L20 4RY \*\*GUIDE PRICE £30,000-£35,000

 A vacant two bedroom mid terrace. Double glazing. Central heating.

**Description** A two bedroomed mid terrace property benefting from double glazing and central heating. Following refurbishment the property would be suitable for investment purposes.