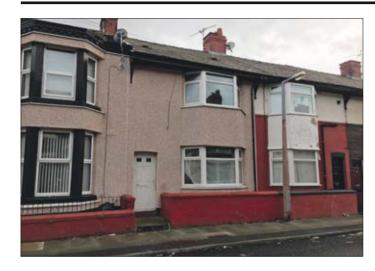

## 48 Spenser Street, Bootle, Merseyside L20 4LW GUIDE PRICE £35,000–£40,000

 A vacant three bedroom mid terrace. Double glazing. Central heating.

**Description** A three bedroomed mid terraced property benefiting from double glazing and central heating. Following refurbishment and modernisation the property would be suitable for investment purposes.

**Ground Floor** Lounge, Kitchen/ Diner, Bathroom/WC

First Floor Three Bedrooms

Outside Yard to Rear.

**EPC** Rating D