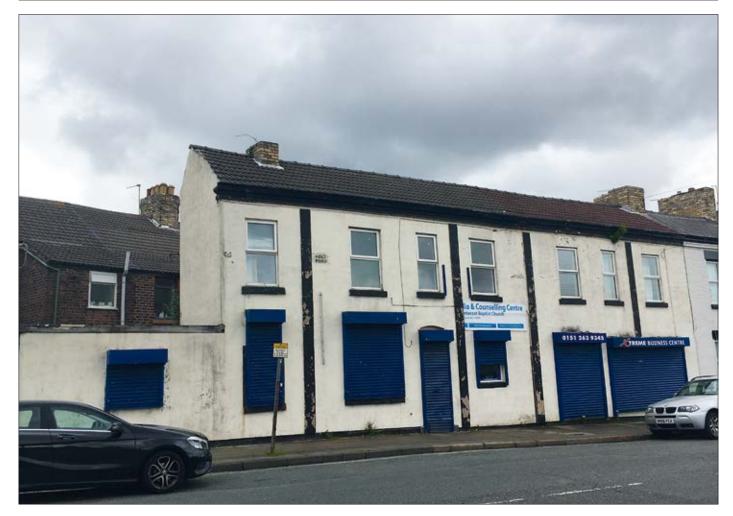

## 17/17a/19 Holt Road, Liverpool L7 2PL \*GUIDE PRICE £70,000+

## • Mixed use property providing two ground floor units together with two flats above. Double glazing. Manual roller security shutters.

**Description** A pair of two storey interconnecting retail units together with accommodation above. The property benefits from double glazing and manual roller security shutters. The property would be suitable for a number of uses, to include residential redevelopment, HMO Investment purposes, subject to gaining the necessary consents.

Situated Fronting Holt Road close to its junction with Needham Road within easy access to Kensington amenities and approximately 1 mile from Liverpool city centre.

Ground Floor Interconnected Retail Units No 17 33.7 sq.m (363 sq.ft) No 19 38 sq.m (409 sq.ft)

First Floor Hall, Living Room, Shower Room/ WC, Bathroom/WC, two bedrooms, Kitchen/ Diner.

Outside Rear yard.

**EPC Rating D** 

Not to scale. For identification purposes only