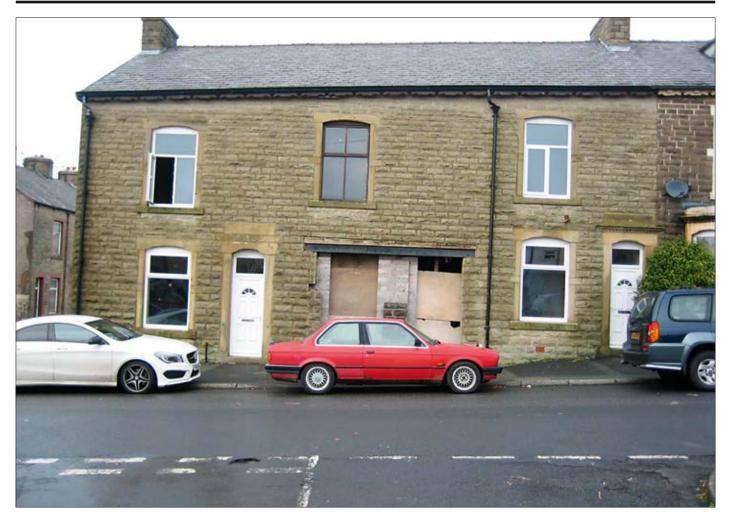

## 20-24 Clegg Street, Haslingden, Rossendale, Lancashire BB4 5LW \*GUIDE PRICE £120,000+

· Former dance studio with planning consent for conversion into three two bedroom houses. Plus a large plot of land. Freehold.

**Description** A freehold former dance studio which has been converted into three individual two bedroomed houses each with planning permission for a single storey extension to the rear. There is also a large plot of land to the rear with some potential for development subject to obtaining the necessary consents. Planning ref: 2013/0142

## Accommodation

The property has been converted into three two bedroomed terraced houses which are currently in shell condition.