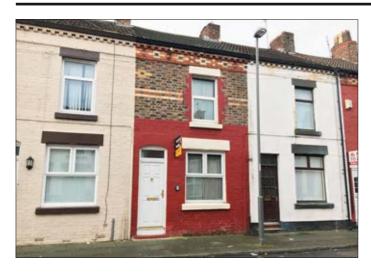

## 12 Dane Street, Liverpool L4 4DZ GUIDE PRICE £15,000-£20,000

 A vacant two bed three storey mid terrace. Double glazing. Central heating.

**Description** A two bedroomed middle terraced property benefitting from double glazing and central heating in need of a full upgrade and refurbishment scheme.

**Ground Floor** Vestibule, Lounge, Kitchen/Diner.

First Floor Bedroom, Bathroom/ WC, Cloakroom.

Second Floor Further Room.

Outside Yard to the rear.

**EPC Rating D**