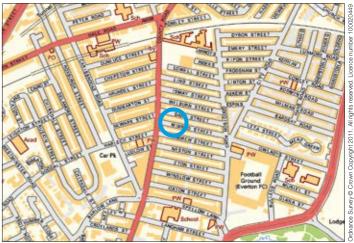

Not to scale. For identification purposes only

Situated Off County Road and Goodison Road in a popular and well established location within close proximity to local amenities, schooling, Everton Football Club and approximately 2.5 miles from Liverpool city centre.