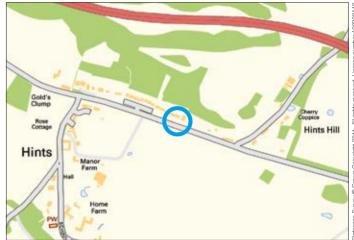

Not to scale. For identification purposes only

**Situated** To the rear of 89–91 Watling Street, just south of the busy A5.

Note The buyer's fee is £650+vat.