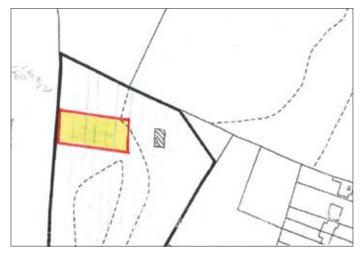

## • Freehold plot of land approximately 0.30 acres.

**Description** A good sized vacant freehold parcel of land extending to approximately 0.30 acres which would be suitable for a variety of uses and possible future development subject to any necessary planning consents and access. Buyers should make their own further enquiries.

Not to scale. For identification purposes only

**Situated** To the rear of 89–91 Watling Street, just south of the busy A5.

Note The buyer's fee is £650+vat.