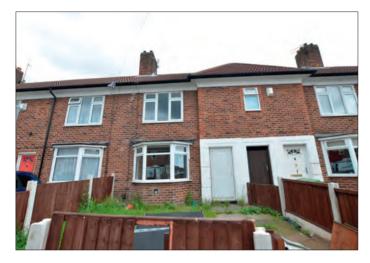

## 186 Kingsheath Avenue, Liverpool L14 4AP \*GUIDE PRICE £35,000 - £40,000

## • Three bed town house. Double glazing. Central heating. Gardens.

**Description** A three bedroomed town house benefiting from double glazing, central heating and gardens to the front and rear. Following a full upgrade and refurbishment scheme this property would be suitable for investment purposes.