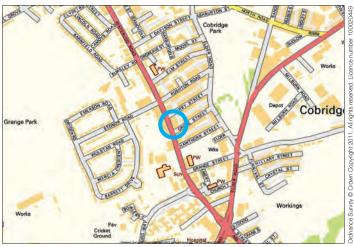

Not to scale. For identification purposes only

Situated Off Leek New Road (the A53) in a popular and well established residential location. Stoke-on-Trent city centre is approximately 3.5 miles away.

**Ground Floor Flat 1** - 1 Bedroom, Kitchen, Reception Room, Shower Room/WC First Floor Flat 2 - 2 Bedrooms, Kitchen, Reception Room, Bathroom/WC