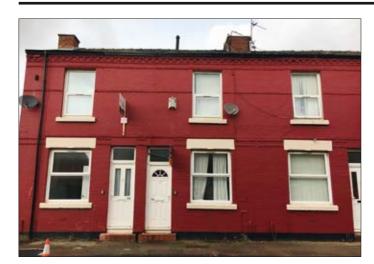

## 36 Longfellow Street, Bootle, Merseyside L20 4JR GUIDE PRICE £30,000–£35,000

• Two bed mid terrace. Double glazing. Central heating.

**Description** A two bedroomed middle terraced property benefiting from double glazing and central heating. Following repair and modernisation the property would be suitable for investment purposes.