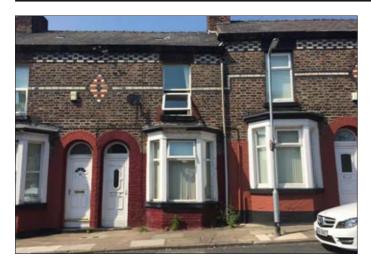

### 25 Harebell Street, Liverpool L5 7RL \*GUIDE PRICE £30,000+

## • Residential investment producing £5,760 per annum. Double glazing. Central heating.

**Description** A three bedroomed middle terraced property benefiting from double glazing and central heating currently let by way of an Assured Shorthold Tenancy producing £5,760 per annum.

Not to scale. For identification purposes only

Situated Off Stanley Road in a popular and well established residential location within close proximity to local amenities and approximately 3 miles from Liverpool city centre.