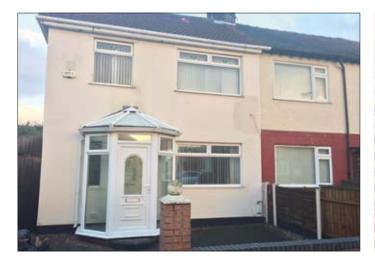

## 136 Monfa Road, Bootle, Merseyside L20 6LP \*GUIDE PRICE £70,000-£80,000

LOT

26

## • Three bed end town house. Double glazing. Central heating. Front and rear gardens.

**Description** A three bedroomed end town house benefiting from double glazing, central heating and front and rear gardens. Following refurbishment the property would be suitable for occupation or investment purposes. The potential rental income is in excess of £7200.00 per annum.