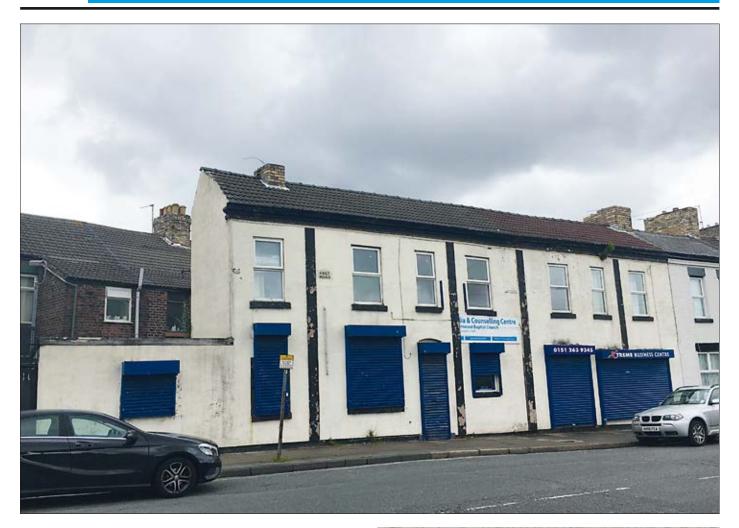

## 17/17a/19 Holt Road, Liverpool L7 2PL \*GUIDE PRICE £65,000+

 Mixed use property providing two ground floor units together with two flats above. Double glazing. Manual roller security shutters.

**Description** A pair of two storey interconnecting retail units together with accommodation above. The property benefits from double glazing and manual roller security shutters. The property would be suitable for a number of uses, to include residential redevelopment, HMO Investment purposes, subject to gaining the necessary consents.

Situated Fronting Holt Road close to its junction with Needham Road within easy access to Kensington amenities and approximately 1 mile from Liverpool city centre.

Ground Floor Interconnected Retail Units No 17 33.7m² (363ft²) No 19 38m² (409ft²)

First Floor Flat One Hall, Open Plan Living Room/Bedroom, Bathroom/WC

**Flat Two** Hall, Living Room, Shower Room/WC, bedroom, shared Kitchen/Diner

Outside Rear yard.

Not to scale. For identification purposes only