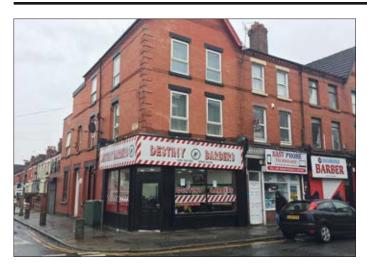

## 12 Lawrence Road, Liverpool L15 0EG GUIDE PRICE £45,000+

• Ground floor retail unit currently producing a rental income of approximately £4200 per annum.

**Description** A ground floor retail unit currently let to Destiny Barbers producing a rental income of approximately £4200 per annum. The property benefits from electric steel roller shutters. The tenant has been in situ for over 5 years, however there is no lease in place.

Not to scale. For identification purposes only

Situated On Lawrence Road on a busy main road position approximately 3 miles from Liverpool city centre.

Ground Floor Main Sales Area, Salon/WC