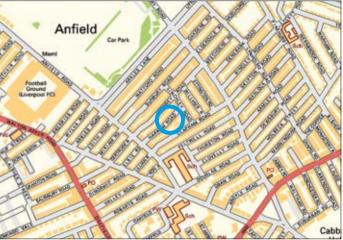

Not to scale. For identification purposes only

Situated Just off Priory Road and Anfield Road in a popular residential location within close proximity to local amenities, schooling, Liverpool Football Club and approximately 3 miles from Liverpool city centre.