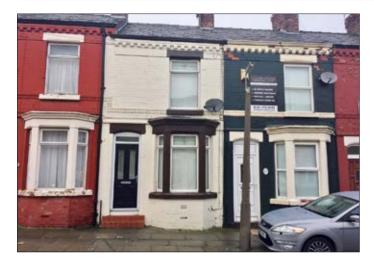

## 49 Harrow Road, Liverpool L4 2TJ \*GUIDE PRICE £35,000-£45,000

LOT

## • Residential investment producing £5,400 per annum. Double glazing. Central heating.

**Description** A two bedroomed middle terraced property benefiting from double glazing and central heating. The property is currently let by way of an Assured Shorthold Tenancy producing £5,400 per annum.