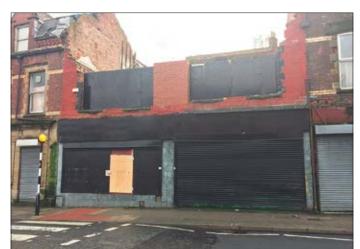

## 13-15 Seaforth Road, Seaforth, Liverpool L21 3TX \*GUIDE PRICE £20,000+

 Pair of mid terraced properties in need of a full upgrade and refurbishment scheme. Suitable for redevelopment.

**Description** A pair of two/three storey mid terrace properties comprising two commercial units to the ground floor together with accommodation to the upper floors, suitable for re-development. The property requires a full upgrade and refurbishment scheme. Please note Sutton Kersh have not inspected the properties internally however we believe they are fire damaged.