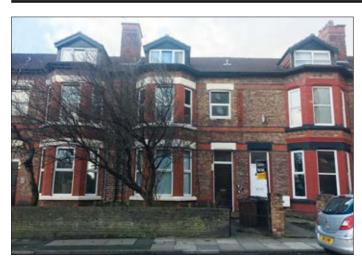

## 11 Claremont Road, Seaforth, Liverpool L21 1HS GUIDE PRICE £80,000+

 Three storey mid terrace converted to provide three self contained flats. Double glazing. Central heating. Front garden.

**Description** A three storey mid terrace converted to provide three self contained flats. The property benefits from double glazing, central heating and front garden. Following refurbishment the property would be suitable for investment purposes with a potential rental income of in excess of  $\mathfrak{L}13,500$  per annum.

Not to scale. For identification purposes only

Situated Between Crosby Road South and Sandy Road in a popular and well established residential location within close proximity to local amenities and approximately 5 miles from Liverpool city centre.

Ground Floor Main Entrance Hallway

Flat 1 Hall, Lounge, Kitchen, Bedroom, Bathroom/WC

First Floor Flat 2 Hall, Lounge, Kitchen, Two Bedrooms, Bathroom/WC

Second Floor Flat 3 Hall, Bed sitting room, Bathroom/WC, Kitchen (Boiler removed)

Outside Front garden, Rear yard.