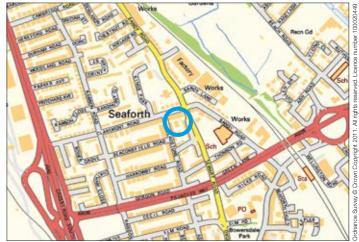

Not to scale. For identification purposes only

Situated Between Crosby Road South and Sandy Road in a popular and well established residential location within close proximity to local amenities and approximately 5 miles from Liverpool city centre.