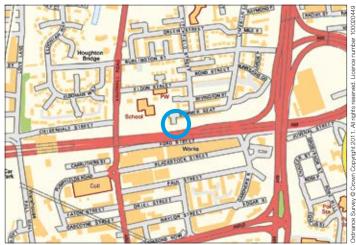

Not to scale. For identification purposes only

Situated Off Titchfield Street and within walking distance to Vauxhall Road amenities (which is currently undergoing some major developments/redevelopments), schooling and approximately 0.5 miles from Liverpool city centre.