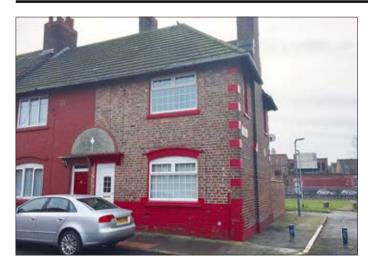

## 2 Summer Seat, Liverpool L3 6HB \*GUIDE PRICE £70,000+

 Three bed end terrace. Double glazing. Central heating. Good condition.

**Description** A three bedroomed end terrace property benefiting from double glazing and central heating. The property is in good order throughout and would be suitable for immediate occupation or investment purposes. If let to 3 tenants at £75pppw the potential rental income would be approximately £11,700 per annum.

Ground Floor Lounge, Breakfast Room/Kitchen, Bathroom/WC

First Floor Three Bedrooms.

Outside Yard to Rear, Outhouse.