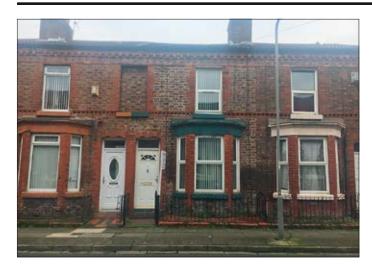

## 10 Rockhouse Street, Liverpool L6 4AP \*GUIDE PRICE £45,000+

• Three bed mid terrace. Double glazing. Central heating.

**Description** Three bedroomed middle terraced property benefiting from double glazing and central heating. The property is in good order throughout and would be suitable for immediate investment purposes with a potential rental income of  $\mathfrak{L}5,400$  per annum.