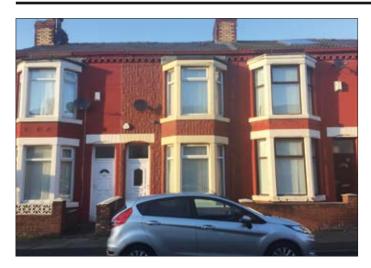

## 45 Hero Street, Bootle, Merseyside L20 2HA \*GUIDE PRICE £45,000+

• Two bed mid terrace. Double glazing. Central heating.

**Description** A two bedroomed middle terraced property benefiting from double glazing and central heating. The property would be suitable for investment purposes with a potential annual income in excess of £5,400 per annum.

Not to scale. For identification purposes only

Situated Off Hawthorne Road within close proximity to local amenities and approximately 2 miles from Liverpool city centre.

Ground Floor Hall, Lounge, Dining room, Kitchen, Utility room.

First Floor Two Bedrooms, Bathroom/WC

Outside Yard to the rear.

**EPC** Rating D

Joint Agent Entwistle Green