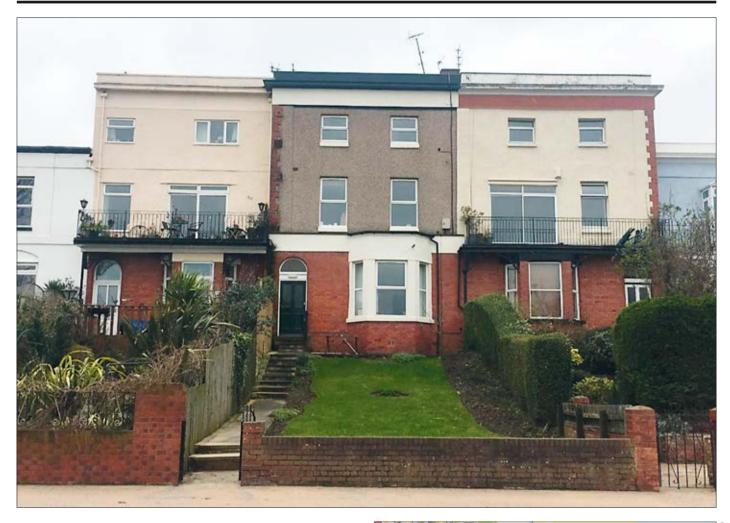

## Flats 1-4, 5 Marine Terrace, Wallasey, Merseyside CH45 7RE \*GUIDE PRICE £175,000+

• Three storey mid terrace comprising four self contained flats. Double glazing. Central heating.

**Description** A three story middle terraced property comprising four self-contained flats, two one-bedroomed and two two-bedroomed which in need of refurbishment. The property benefits from double glazing, Intercom system, central heating, front and rear gardens. Once upgraded the property would be suitable for investment purposes.

Situated Off Holland Road in a popular and well established location with direct access onto the promenade and views towards the River Mersey. Within close proximity to local amenities, schooling and approximately 7 miles from Liverpool city centre.

**Ground Floor Communal Entrance** Flat 1 Hall, Living Room, Kitchen, Bedroom, Bathroom/WC

First Floor Flat 2 Hall, Living Room, Kitchen, Two Bedrooms, Bathroom/WC

Second Floor Flat 3 Hall, Living Room, Kitchen, Two Bedrooms, Bathroom/WC

## Flat 4 **Ground Floor**

Flat 4 (can be accessed via Beach Street rear entrance) Hall, Bedroom, Bathroom/WC

First Floor Living Room, Kitchen

**Outside** Front and rear gardens.

Not to scale. For identification purposes only