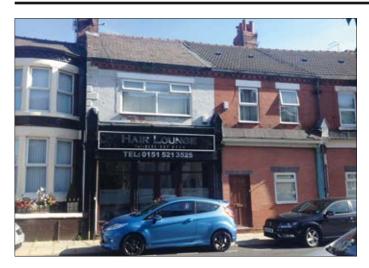

## 229 Walton Village, Liverpool L4 6TH GUIDE PRICE £25,000–£30,000

 A ground floor lock-up shop producing £5,750.00 per annum. Newly refurbished. Double glazing and steel roller shutters.

**Description** A ground floor lock-up shop currently let by way of a renewed three year lease from July 2016 producing £5,750.00 per annum. The property has been newly refurbished and is trading as a Hairdressing Salon. The property benefits from double glazing and steel roller shutters.