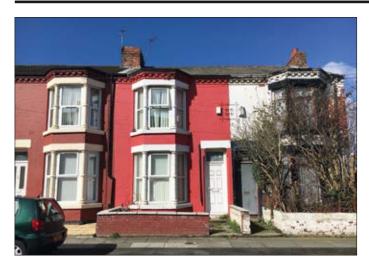

## 75 Dryden Street, Bootle, Merseyside L20 4RT \*GUIDE PRICE £35,000+

 A two/three-bedroomed mid terraced. Double glazing. Central heating.

**Description** A two/three-bedroomed middle terraced property benefiting from double glazing and central heating. Following repair and modernisation the property would be suitable for investment purposes. The potential annual income being in excess of  $\pounds 4,800$  per annum.

**Ground Floor** Hall, Through Lounge, Kitchen.

First Floor Two Bedrooms, Box room, Bathroom/WC

Outside Rear yard.