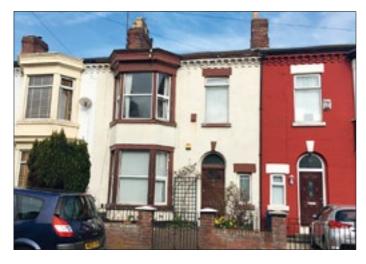

## LOT 14 Yew Tree Road, Walton, Liverpool L9 1AL 122 \*GUIDE PRICE £75,000+

## • Four bed mid terrace. Double glazing. Requires full refurbishment.

**Description** A good sized four bedroomed middle terraced property benefiting from double glazing. Following a full refurbishment scheme the property would be suitable for occupation, resale or investment purposes with a potential income of £7,800 per annum. The property would also be suitable for a HMO conversion subject to any necessary consents with a potential rental income of in excess of £26,000 per annum.