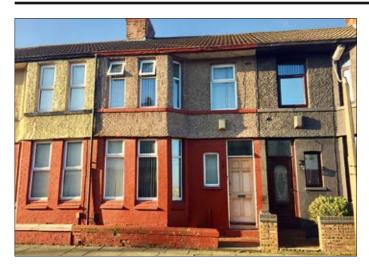

## 10 Frogmore Road, Old Swan, Liverpool L13 3AU \*GUIDE PRICE £50,000+

Residential investment producing £5,439.20 per annum.
Double glazing. Central heating.

**Description** A three bedroomed middle terraced property currently let by way of an Assured Shorthold Tenancy producing a rental income of  $\mathfrak{L}5,439.20$  per annum. The property is in good condition and benefits from double glazing and central heating.