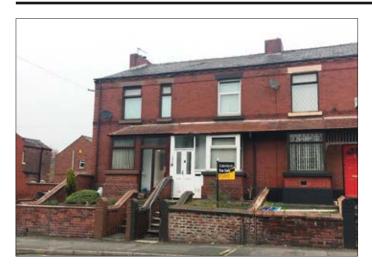

## 299 Robins Lane, St. Helens, Merseyside WA9 3PN \*GUIDE PRICE £45,000–£50,000

• Two bed mid terrace. Central heating.

**Description** A two bedroomed mid terraced property in need of a full upgrade and refurbishment scheme. The property benefits from central heating and once upgraded would be suitable for investment purposes.