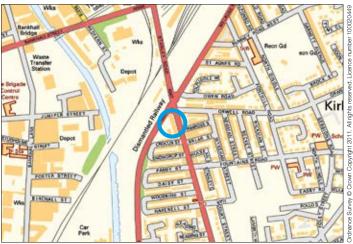

Not to scale. For identification purposes only

Situated Fronting Stanley Road in a busy main road position close to local amenities and approximately 2 miles from Liverpool city centre.

**Ground Floor Shop** Main sales area.