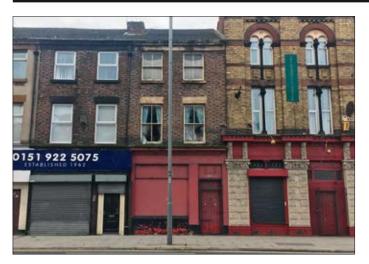

## 327 Stanley Road, Kirkdale, Liverpool L5 7QF \*GUIDE PRICE £30,000-£40,000

 A three storey middle terrace comprising a ground floor retail and three bedroomed flat above. Requires refurbishment.

**Description** A three storey middle terraced property comprising a ground floor retail unit together with a three bedroomed flat above which is accessed via a separate rear entrance. Following a full upgrade and refurbishment scheme the property would be suitable for a number of uses, to include residential conversion subject to any necessary consents.

Not to scale. For identification purposes only

Situated Fronting Stanley Road in a busy main road position close to local amenities and approximately 2 miles from Liverpool city centre.

**Ground Floor Shop** Main sales area.

First Floor Lounge, Kitchen, Bedroom, Bathroom/WC

Second Floor Two Further Bedrooms.

Outside Yard to the rear.

Note We have not internally inspected the property. All information has been supplied by the vendor.