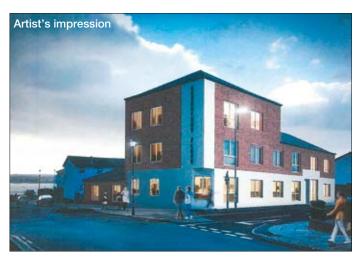

## The Beresford Arms, 158 Beresford Road, Liverpool L8 4SQ \*GUIDE PRICE £100,000+

 Re-development opportunity, three-storey detached former public house, full planning permission to erect a part two/part three storey apartment block containing eight apartments.

**Description** A re-development opportunity comprising a three-storey detached former public house offered with the benefit of full planning permission to erect a part two/part three storey apartment block containing eight apartments (six two-bed and one three-bed), following the demolition of the existing public house. Planning Reference No: 15F/1539