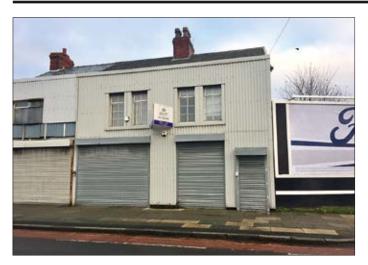

## 221–223 Knowsley Road, Bootle, Merseyside L20 4NU GUIDE PRICE £50,000–£60,000

 End terrace commercial property, 10 self-contained offices with kitchen and toilet facilities.

**Description** A two storey end terraced commercial property providing 10 self-contained offices with kitchen and toilet facilities. The property benefits from a prominent window display frontage, secure electric roller shutters, central heating and it is fully carpeted. Total net area is approx 1321sq ft. The property would be suitable for a number of uses subject to any necessary consents and could be let to two tenants having two separate entrances.